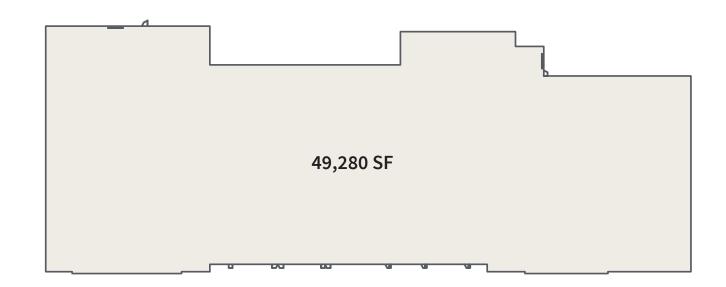

accident insurance

81.17

Solution \$63.9 million

spent on medical services in 2019

\$2,782 spent on average for medical care in 2019

\*within 10 miles of property

Single-tenant *plan* 

| Total SF:              | 49,280 SF                                         | Countrease<br>LONG POND ROAD |
|------------------------|---------------------------------------------------|------------------------------|
| Acreage:               | 6,470 +/-                                         |                              |
| Zoning:                | Highway Commercial                                |                              |
| Year Built:            | 2004                                              |                              |
| Roof age:              | 2004 – EPDM                                       |                              |
| Power:                 | Eversource for gas and electric                   |                              |
| HVAC:                  | RTU's installed in 2004<br>(100% air conditioned) |                              |
| Parking:               | 284 spots, 5.95/1,000 SF                          |                              |
| Clear Height:          | 21'                                               |                              |
| <b>Ceiling Height:</b> | 23'                                               |                              |