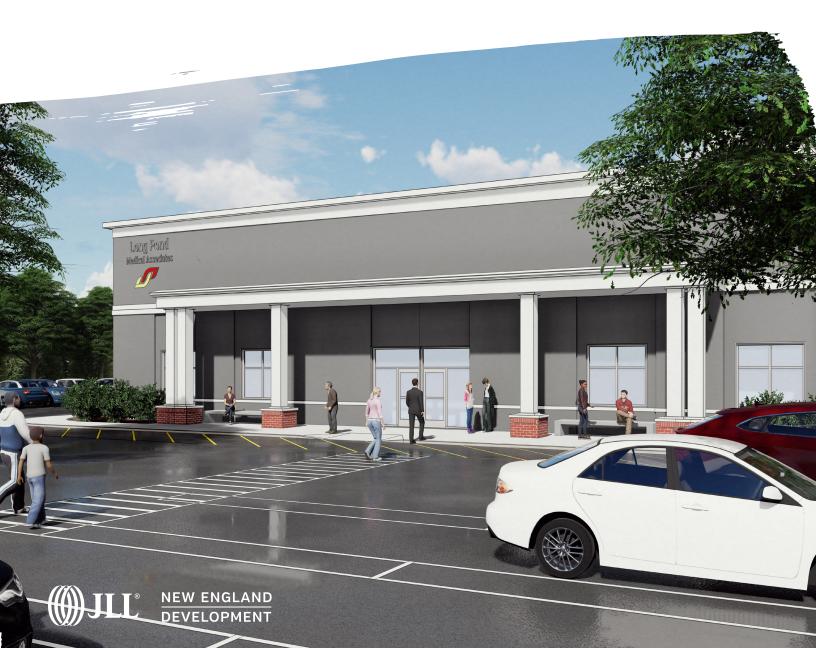

Medical Office space opportunity 60 Long Pond Road | Plymouth, MA

## 13,084 – 49,280 SF available

Unique medical opportunity

Multi-tenant plan

Zoned for medical

Ample free, on-site parking: 284 spots, 6.0/1,000 SF

Great ownership with local property management

Surrounded by retail amenities