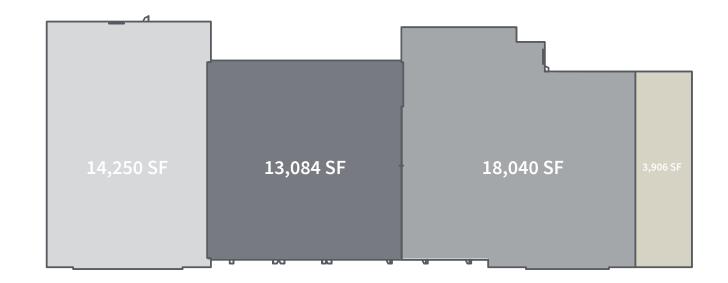

## 13,084 – 49,280 SF available

Unique medical opportunity

Multi-tenant plan

Zoned for medical

Ample free, on-site parking: 284 spots, 6.0/1,000 SF

Great ownership with local property management

Surrounded by retail amenities