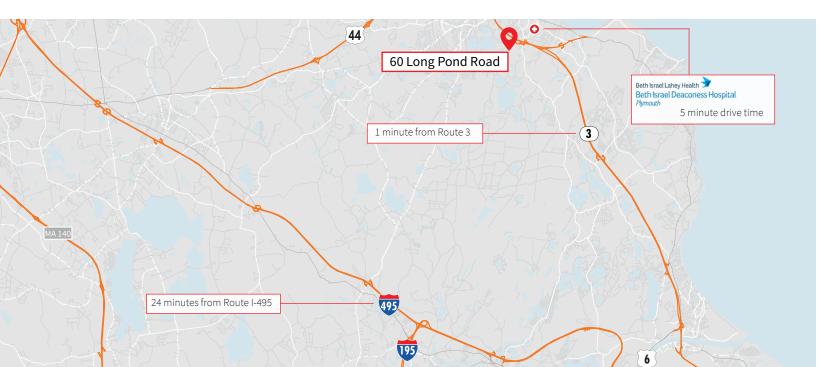

Immediate highway connectivity: Route 3 at Exit 13 — the medical exit (+/- 15,400 vehicles per day)

Exterior building signage opportunity

Located where patients live

percentage of population

with medical, hospital or

accident insurance

81.17

Solution \$63.9 million

spent on medical services in 2019

\$2,782 spent on average for medical care in 2019

\*within 10 miles of property

Single-tenant *plan* 

| Total SF:              | 49,280 SF                                         | Countrease<br>LONG POND ROAD |
|------------------------|---------------------------------------------------|------------------------------|
| Acreage:               | 6,470 +/-                                         |                              |
| Zoning:                | Highway Commercial                                |                              |
| Year Built:            | 2004                                              |                              |
| Roof age:              | 2004 – EPDM                                       |                              |
| Power:                 | Eversource for gas and electric                   |                              |
| HVAC:                  | RTU's installed in 2004<br>(100% air conditioned) |                              |
| Parking:               | 284 spots, 5.95/1,000 SF                          |                              |
| Clear Height:          | 21'                                               |                              |
| <b>Ceiling Height:</b> | 23'                                               |                              |